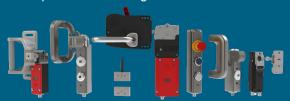

#### **Heavy Duty**

amGardpro is the ultimate range of safety gate products for heavy duty applications. Available pre-mounted to a plate and pre-wired for simple installation.

#### **Medium Duty**

tGard is an easily customisable range of compact aluminium alloyed products for medium duty applications.

#### **Compact Guard Lock**

Atom is a range of highly robust, high coded and compact guard locking and safety switch products.