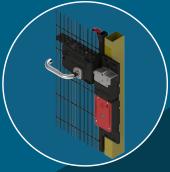

#### **Heavy Duty**

amGardpro is the ultimate range of safety gate products for heavy duty applications. Available pre-mounted to a plate and pre-wired for simple installation.