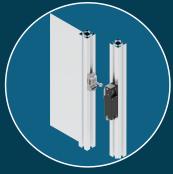

#### **Compact Guard Lock**

Atom is a range of highly robust, high coded and compact guard locking and safety switch products.