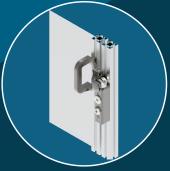

#### **Compact Guard Lock**

Atom is a range of highly robust, high coded and compact guard locking and safety switch products.